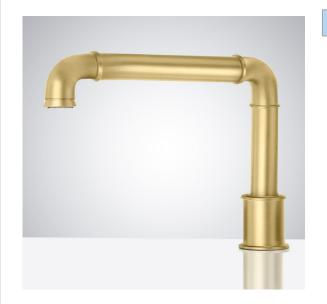

## COMMERCIAL BRUSHED GOLD TOUCH LESS AUTOMATIC SENSOR HANDS FREE FAUCET SPECIFICATIONS

## **FEATURES**

Commercial Grade Faucet, ADA Compliant, Cast Brass Spout, Quick Connect Fittings, Integrated Water Shut-off, Hygienic Line Flush, Water Usage and Battery Strength Reporting, Self-adapting Sensor