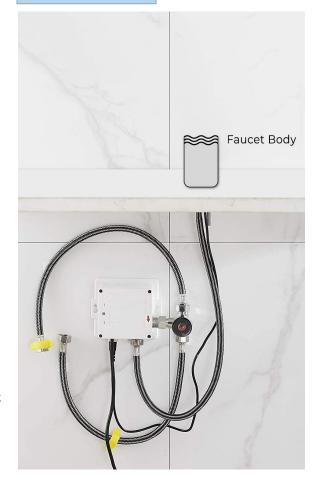

Static Power Consumption: 0.36mw Working Power consumption: 0.5mw Inductive Opening Time: < 1 second Inductive Closing Time: < 2 second Dia.of inlet / outlet pipe: G1/2"

Flux: ≥0.07L/S

Power Supply: Box Transformer (BOX)

Temperature Mixer: Below Deck Manual Mixing Valve (BDM)

Factory Default Timeout: 30s

Factory Default GPC: 0.75

Working pressure: 0.05 - 1.6 Mpa

Water flow: 1.2GPM (4.54 L/Min) @ 60PSI